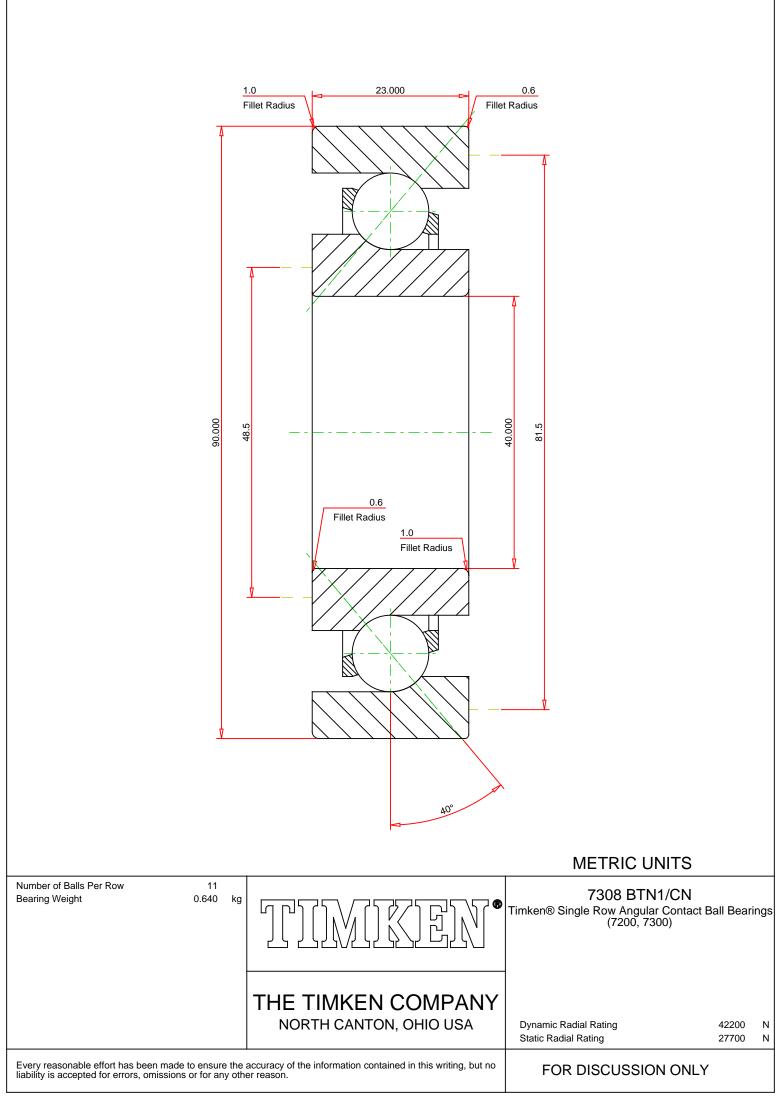

Dimensions | Basic Load Ratings | Factors | Specifications | Abutment and Fillet Dimensions

| - Dimensions                                                                                                                                                                                                                                                                                                                                                                                                                                                                                                                                                                                                                                                                                                                                                                                                                                                                                                                                                                                                                                                                                                                                                                                                                                                                                                                                                                                                                                                                                                                                                                                                                                                                                                                                                                                                                                                                                                                                                                                                                                     |                    |                       |                                     |  |
|--------------------------------------------------------------------------------------------------------------------------------------------------------------------------------------------------------------------------------------------------------------------------------------------------------------------------------------------------------------------------------------------------------------------------------------------------------------------------------------------------------------------------------------------------------------------------------------------------------------------------------------------------------------------------------------------------------------------------------------------------------------------------------------------------------------------------------------------------------------------------------------------------------------------------------------------------------------------------------------------------------------------------------------------------------------------------------------------------------------------------------------------------------------------------------------------------------------------------------------------------------------------------------------------------------------------------------------------------------------------------------------------------------------------------------------------------------------------------------------------------------------------------------------------------------------------------------------------------------------------------------------------------------------------------------------------------------------------------------------------------------------------------------------------------------------------------------------------------------------------------------------------------------------------------------------------------------------------------------------------------------------------------------------------------|--------------------|-----------------------|-------------------------------------|--|
|                                                                                                                                                                                                                                                                                                                                                                                                                                                                                                                                                                                                                                                                                                                                                                                                                                                                                                                                                                                                                                                                                                                                                                                                                                                                                                                                                                                                                                                                                                                                                                                                                                                                                                                                                                                                                                                                                                                                                                                                                                                  | d - Bore           | 40.00 mm<br>1.5748 in |                                     |  |
|                                                                                                                                                                                                                                                                                                                                                                                                                                                                                                                                                                                                                                                                                                                                                                                                                                                                                                                                                                                                                                                                                                                                                                                                                                                                                                                                                                                                                                                                                                                                                                                                                                                                                                                                                                                                                                                                                                                                                                                                                                                  | D - Outer Diameter | 90.00 mm<br>3.5433 in |                                     |  |
|                                                                                                                                                                                                                                                                                                                                                                                                                                                                                                                                                                                                                                                                                                                                                                                                                                                                                                                                                                                                                                                                                                                                                                                                                                                                                                                                                                                                                                                                                                                                                                                                                                                                                                                                                                                                                                                                                                                                                                                                                                                  | Bearing Width      | 23.00 mm<br>0.9055 in |                                     |  |
|                                                                                                                                                                                                                                                                                                                                                                                                                                                                                                                                                                                                                                                                                                                                                                                                                                                                                                                                                                                                                                                                                                                                                                                                                                                                                                                                                                                                                                                                                                                                                                                                                                                                                                                                                                                                                                                                                                                                                                                                                                                  | Contact Angle      | 40 °                  |                                     |  |
| Basic Load Ratings -   Image: Contract of the second seco |                    |                       |                                     |  |
|                                                                                                                                                                                                                                                                                                                                                                                                                                                                                                                                                                                                                                                                                                                                                                                                                                                                                                                                                                                                                                                                                                                                                                                                                                                                                                                                                                                                                                                                                                                                                                                                                                                                                                                                                                                                                                                                                                                                                                                                                                                  |                    |                       | فروشگاه کالا مىنع<br>kalasanati.com |  |

42200 N C1 ISO - Dynamic Radial Rating 9485 lbf Factors Limiting Speed (Grease) 7400 rpm Limiting Speed (Oil) 9900 rpm Specifications Ball Type STEEL Cage Type Molded **Cage Material** Polyamide 0.64 Kg **Bearing Weight** 1.411 lb **Design Units** METRIC R - Inner Ring "Touch" Radius 0.6 r - Outer Ring "Touch" Radius 0.6 Features Open

## Abutment and Fillet Dimensions

| R - Inner Ring "To Clear" Radius <sup>1</sup> | 1.00 mm<br>0.039 in |
|-----------------------------------------------|---------------------|
| r - Outer Ring "To Clear" Radius <sup>2</sup> | 1.00 mm<br>0.039 in |
| da - Inner Ring Backing Diameter              | 48.5 mm<br>1.909 in |
| Da - Outer Ring Backing                       | 81.5 mm             |

 $^1$  Maximum housing fillet radius that bearing corners will clear.  $^2$  Maximum shaft fillet radius that bearing corners will clear.